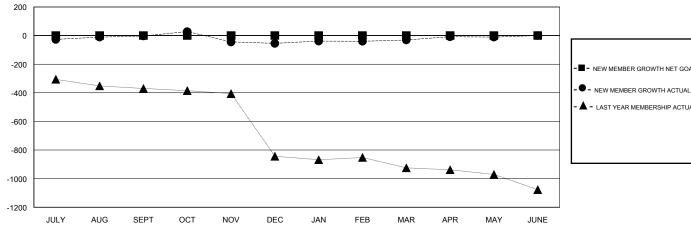

## GOALS AND ACTUAL MEMBERS CUMULATIVE

| _ | NEW MEMBER GROWTH NET GOAL |
|---|----------------------------|
|   |                            |

- LAST YEAR MEMBERSHIP ACTUAL

| DROPPED CLUBS: 7             |     | 48 CLUBS OF 84 ADDED 1 OR MORE NEW MEMBERS | GENDER DISTRIBUTION  MALE 1,329 (79.92%) |              |      |
|------------------------------|-----|--------------------------------------------|------------------------------------------|--------------|------|
| DROPPED MEMBERS              |     |                                            | FEMALE                                   | 334 (20.08%) |      |
| DECEASED                     | 1   | CLICK HERE FOR CUMULATIVE                  | TOTAL FAMILY UNIT MEMBERS                |              | 626  |
| CLUB CANCELLED 159 OTHER 141 |     | MEMBERSHIP DATA                            | FAMILY MEMBERS PAYING HALF               |              | 0.44 |
|                              |     |                                            |                                          |              | 341  |
| TOTAL                        | 301 |                                            |                                          |              |      |