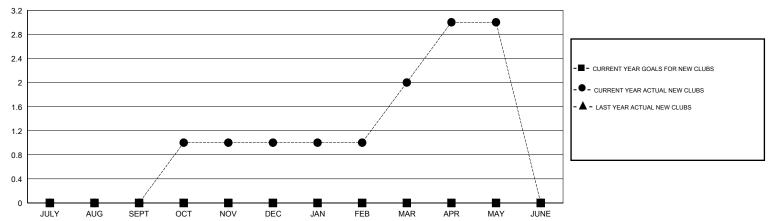

## MONTHLY MEMBERSHIP PROGRESS REPORT

## District 321A3

Results as of: 5/31/2017



## GOALS AND ACTUAL NEW CLUBS CUMULATIVE



## GOALS AND ACTUAL MEMBERS CUMULATIVE



| _ | NEW MEMBER GROWTH NET GOAL |
|---|----------------------------|
|   |                            |

- LAST YEAR MEMBERSHIP ACTUAL

| DROPPED CLUBS: 7             |     | 48 CLUBS OF 84 ADDED 1 OR MORE NEW MEMBERS | GENDER DISTRIBUTION  MALE 1,329 (79.92%) |              |      |
|------------------------------|-----|--------------------------------------------|------------------------------------------|--------------|------|
| DROPPED MEMBERS              |     |                                            | FEMALE                                   | 334 (20.08%) |      |
| DECEASED                     | 1   | CLICK HERE FOR CUMULATIVE                  | TOTAL FAMILY UNIT MEMBERS                |              | 626  |
| CLUB CANCELLED 159 OT