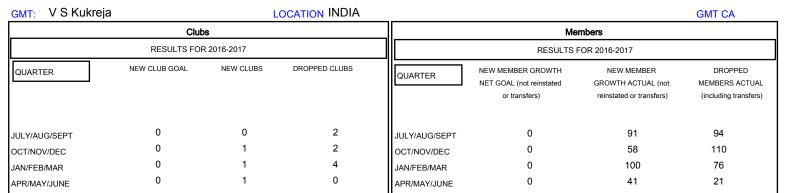

## MONTHLY MEMBERSHIP PROGRESS REPORT

## District 321A3

Results as of: 5/31/2017